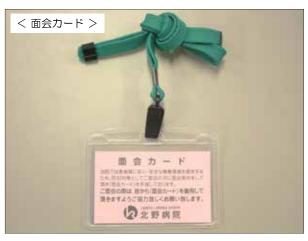

## 面会のルール》

- \* 風邪・腸炎など感染性疾患の方の入室は、固くお断り致します。
- \* 1階で面会受付をして、「面会カード」を必ず首から下げて頂きますようお願い致します。
- \* 入院中の方は安静が必要ですので、面会は一度に3名まで(LDRは2名まで)、 30分を目安に短時間でお願い致します。長時間の場合は、お声掛けする事もございます。
- \* プライベート空間のため、廊下の行き来は最小限にお願い致します。